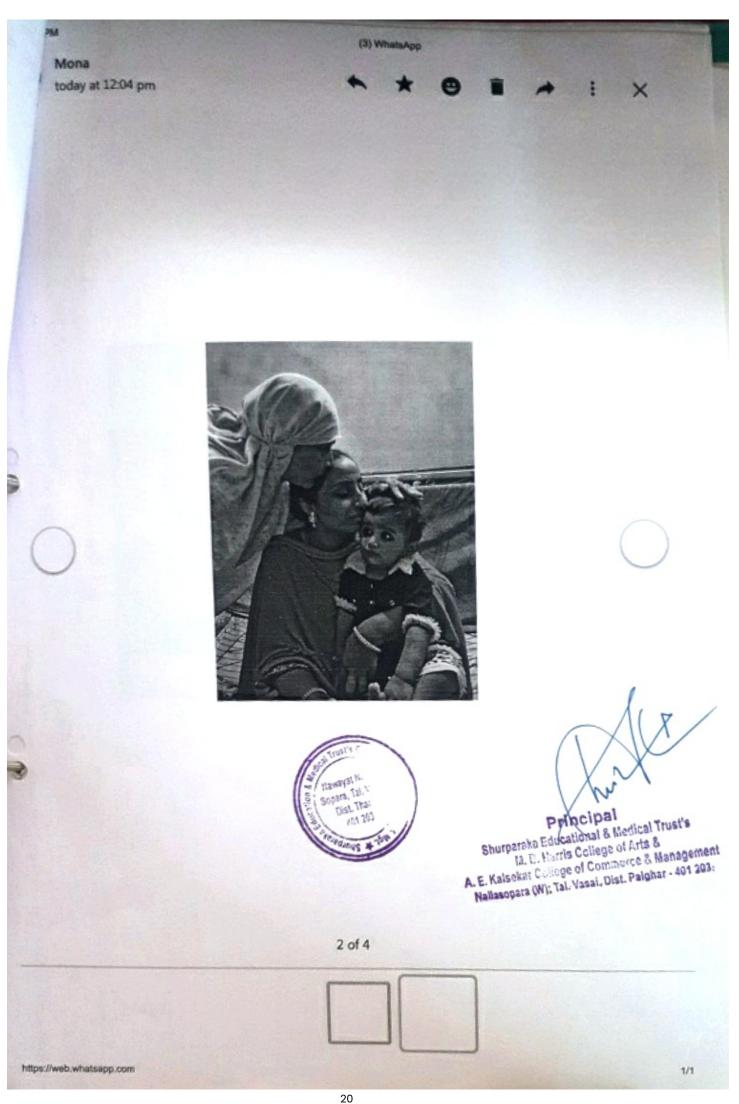

Principal

Principal Shurparaka Educational & Medical Trust's M. B. Harris College of Arts & A. E. Kalsekar College of Commerce & Management Nallasopara (W); Tal. Vasai, Dist. Palghar - 4012