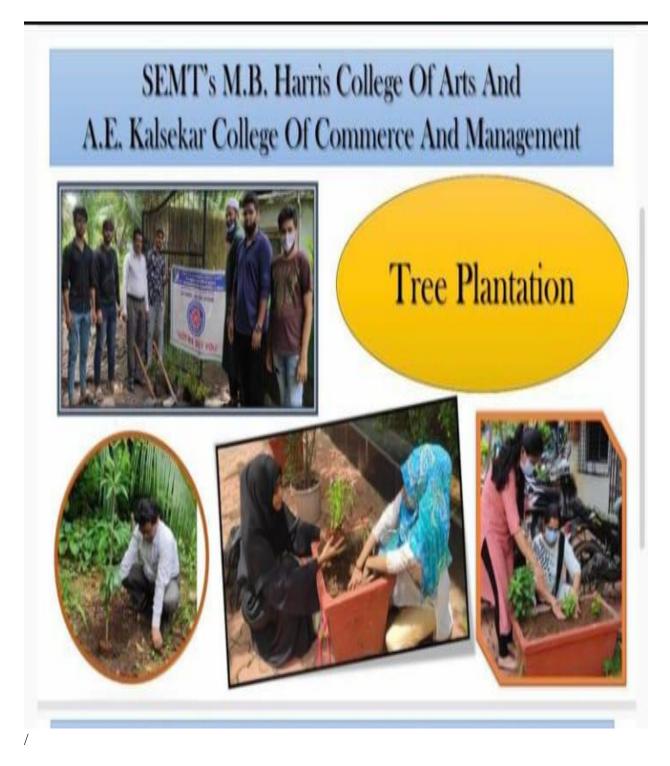

#### Notice

Date: 03-08-2021

All students are hereby informed that N.S.S committee is organizing Tree plantation drive on behalf of A.E. Kalsekar college of commerce & management on 07/08/2021, Thursday at 11.00 am in college campus.

# A.E. Kalsekar College of Commerce & Mgt. NalaSopara (W) NAAC ACCREDITED WITH "B+" GRADE

Date - 7th August, 2021

Event - Tree Plantation Programme

On 7<sup>th</sup> Aug,2021 SEMT college successfully completed the event of tree plantation ,under National Service Scheme in college campus .The event began at 11:30am .

The first tree was planted by our college principal. Total tree planted by all others including teachers & volunteers was more than 15 on the same day. All were happy and felt proud after tree plantation event ended at 2 pm.