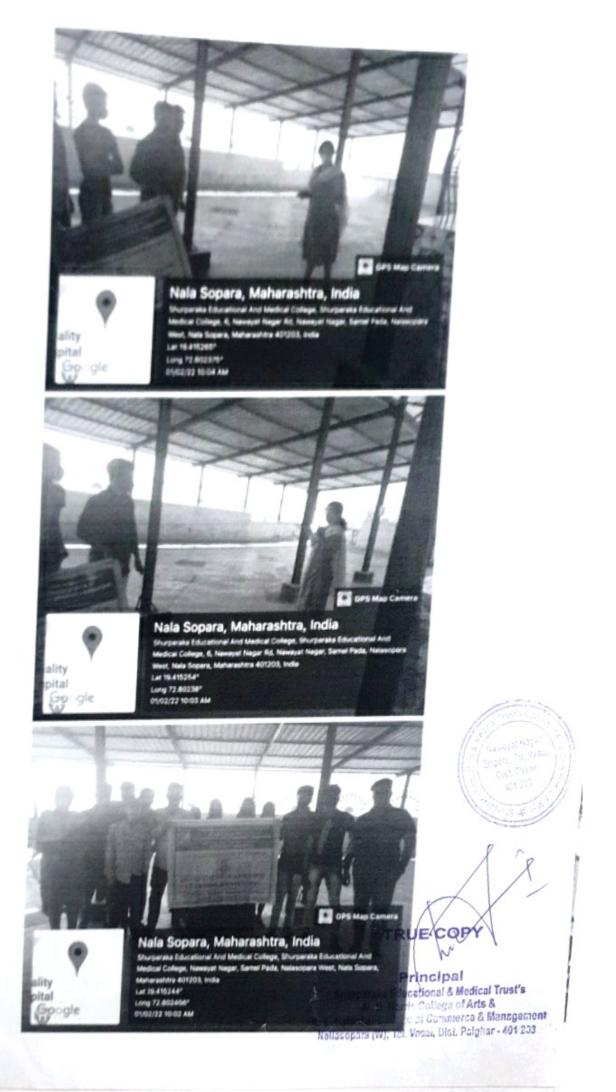

& Management Nallasopara (W); Tal. Vasai, Dist. Palghar - 401 200.

## MoinuddinBurhan Harris College of Arts &

## A.E.Kalsekar College of Commerce & Mgt. Sopara (W)

## NAAC Accredited B+

## **DLLE Report on Visit to Solar Pannel**

## 4th February, 2022

On 1th February 2022 DLLE has done Visit to Solar Pannel on college Terrace.

Total 17 students were present during the visit under the guidance of DLLE incharge Asst. Prof. Rohita Raut and member Asst. Prof. Shahida Shaikh .

Students have been shown about the conservation of solar and also informed about the use of panel.

DLLE Incharge

Asst. Prof. Rohita Raut



Shurparaka Educational & Medical Trust's DrM. Milling College of Arts & A. E. Kalsekar College of Commerce & Manageme Nallasopara (W); Tal. Vasai, Dist. Palghat - 401 203



### MOINUDDIN B.HARRIS COLLEGE OF ARTS &

## A.E KALSEKAR COLLEGE OF COMMERCE & MANAGEMENT, SOPRA

#### ATTENDANCE SHEET YEAR 21 -22

| S.r.No   | Name of Student              | Roll No | Class   | 01-02 2.2 Pun<br>Sign |
|----------|------------------------------|---------|---------|-----------------------|
| 1        | Ayesha Ashfaq Khan           | 30      | FYBMS   | there .               |
| 9.       | Kindn Samo Ramsingh          | 71      | FYBMS   | Kindin                |
| 3.       | Akanksha prajapat            | 51      | FYBMS   | Akanksha.             |
| 4        | Sapra Vishwakama             | 115     | FYB.com | Sama.                 |
| 5.       | Shaikh Shozmeen.             | 95      | FTBrom  | Stremen               |
| 6)       | Shaikh Areeba Jamile         | 27