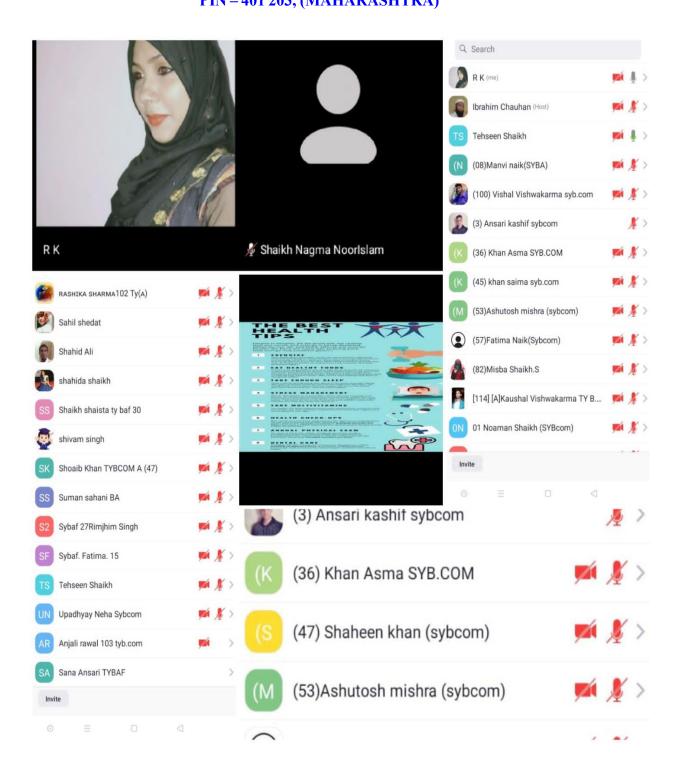

#### Notice

Date: 20-09-2021

All students are hereby informed that N.S.S committee is organizing a webinar on occasion of 52<sup>nd</sup> NSS day and to celebrate 4<sup>th</sup> poshan Maah under Suposhit Bharat Scheme, on identification of SAM Children and IYCF program on behalf of A.E. Kalsekar college of commerce & management on 24/09/2021, Friday at 12.00am on Zoom platform.

Principal Incharge Dr Khalil Ahmad Asst prof Khan Ruksar Tybaf Fybcom Shurparaka Educational & Medical Trust's hi. B. Harris College ci Arts & Tybms Sybcom A. E. Kalsekar College of Commerce & Management Nallasopara (W); Tal. Vasai, Dist. Paignar - 401 203 Fybaf Tybcom Sybaf Fyba Q Nowayat Nagar, Sopara, Tal. Vasal Syba Dist Thane. Tyba Fybms Sybms

Sem T's M.B. Harrois College of Arts & 12 A.E. Kalgebar college of Commerce & Mynot 福泉人 24 9 21 · selv 2412 52nd NSS DAY . (Attendence). 11-1-1 Sign. Sen class. Name . me. I.s. MKt Hanzala khath 2. Keven Salve SYBMS. 3. Mumira khan Sybcom 42 Chit Boncha (Jack I strat Cal Flint ? 5. Dhunya Abhishek Komnath N Troit SYBA -6. Shtrom singh SYBCOM is men a la 7. Shraddha Paiswal SUBcom Misba Shafkh Pry your cod 81 SUBAF lic inat 9. MeenakchtSharma tens TY BAF Gunta Babli mor 10. Chai mary 735 Toshad Sharkh 11. Lingt Madhy Stagw SUBAF melling faulate 12. Sybum e. kh 13. Shousta Khan TYBeom P.Km Pradeep Kumawat 14. Abben 15. YOOD BOND Abbas khokhawala heit men 16. Abida Shaikh 12. Afreen shalkh AINO Dout. Anjal Maurya 18 19 choudhanga faverlya D. Va Trust's C 20: Dissha vaje Nawayat Nagar 21. EDWARD ROLL Sopara, Tal. Vasa HPmanshu MPshru Dist. Thane 22. 23. Isha Kushwaha