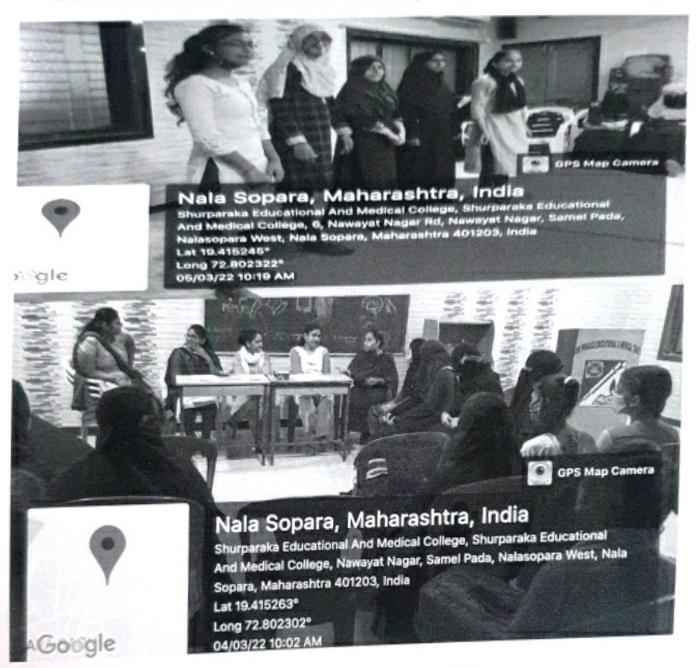

# NSS Report

On 15<sup>th</sup> August, 2021 Z.B. ZAKARIYA SCHOOL associated with SEMT college had celebrated 75<sup>th</sup> Independence Day of India & everyone was geared up for the occasion . The guests, students, & teachers started pouring in at sharp 8 am . The National Flag was hoisted at 8:30 am by students of 10<sup>th</sup> & 12<sup>th</sup> rankers. Along with our A3 star police officers guests and management of the college . After flag hoisting dhwaj gaan was sung by all with a sense of patriotism followed by rashtragaan. Some school girls did wonderful group singing of patriotic songs,then some speeches were delivered by our guest of honour . Afterwards, students of 10<sup>th</sup> & 12<sup>th</sup> who have excelled in their academic performance were facilitated with presents. As our college has been awarded for green surrounding in the entire palghar district some speeches were given in that regard & all the NSS students & teachers were called on stage for a group picture atlast students returned to the colleges.