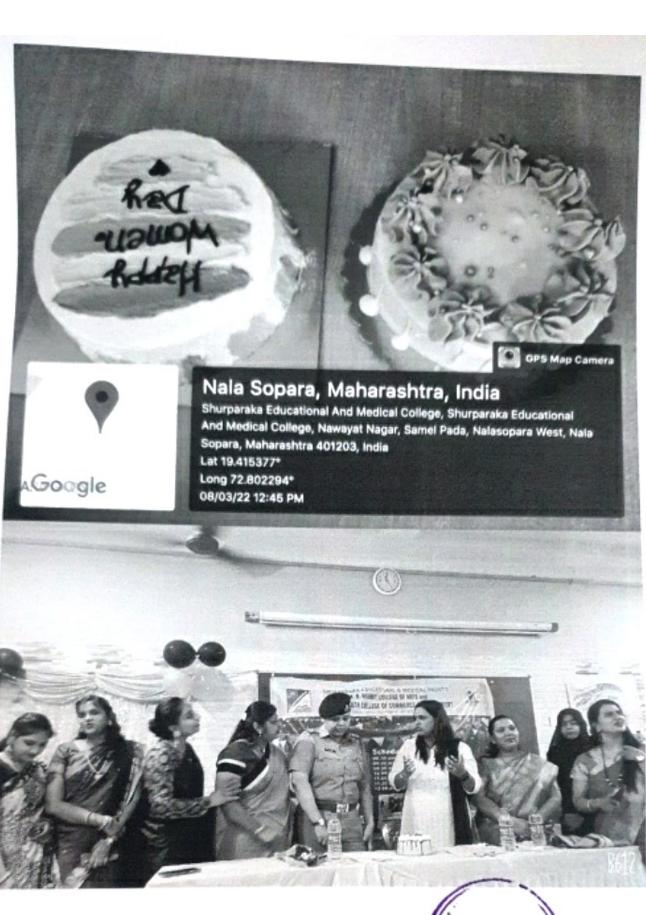

your talent in Decoration

8th March 2022- Kalsekar Got Talent (KGT) and Pink Day

Only Girls students can participate.

Interested students can give their name to Asst. Prof. Mona Dedhia

WDC Incharge Asst. Prof. Mona Dedhia Principal Shurperaka Educational & Medical Trust's M. B. Harris College of Arts & A. E. Kalseko: Collic Renderakus & Management Natiasopara (W); Tal. Vasai, Dist. Palghar - 401 203. Dr. M. -K. Ahmad



In- Charge Mrs. Mona Dedhia





Shurparako Eritztational & Medical Trust's M. 11 His College of Arts & A. E. Kalsola Ci Commerce & Manager Inf Nallasopara (Ve): July Vasal, Dist. Palghar - 401 203.

## S.E.M.T's

## M.B. Harris College of Arts &

# A.E. Kalsekar College of Commerce & Mgmt. Celebhration of Women's Week (3<sup>rd</sup> to 8<sup>th</sup> March-2022)











## S.E.M.T's M. B. Harris College of Arts A. E. Kalsekar College of Commerce and Management, Nallasopara (W) NAAC ACCREDIATED WITH GRADE B+

2<sup>nd</sup> March, 2022

### NOTICE

All the students are hereby informed that WDC is celebrating Women's Week on the occasion of International Women's Day.

Following Activities will be conducted :-

3<sup>rd</sup> March 2022- straw and balloons Game

5<sup>th</sup> March 2022- Debate and elocution competition

7th Warch 2022-Show your talent in decoration

8th March 2022- Kalsekar Got Talent (KGT) and Pink Day

Only Girls students can participate.

Wedh

WDC Incharge Asst. Prof. Mona Dedhia



Principal

Dr. M. K. Ahmed Principal Shurpereka Educational & Medical Trust's M. B. Harris College of Arts & A. & Kalsekar College of Commerce & Mana