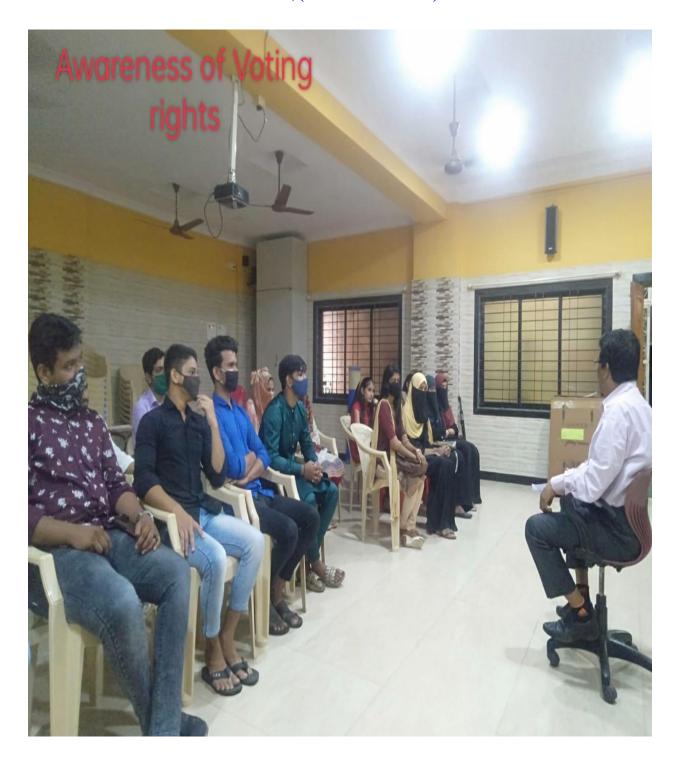

th peace and non-violence as is Gandhi. So, we will always remember Bapu as a symbol of peace and truth. Peace was central to Gandhi's political, social and religious philosophy and demonstrated to the world the supreme method of achieving world peace. Mohandas Karamchand Gandhi, popularly known as Bapu, Mahatma Gandhi or father of the nation, was born on 2nd October, 1869 at Porbandar, Gujrat. <u>2nd October is celebrated as Gandhi Javanti in India and as 'International Day of Non-Violence'</u> all across the world as he was semonizer of non-violence throughout his life. He started Satyagraha movement not only for India's freedom but also to resolve all conflict in human life. He is still remembered among us as the symbol of peace and truth.























































SEMT's M.B. Harris College Of Arts And A.E. Kalsekar College Of Commerce And Management

> Small Helping Hand Towards Humanity By NSS Unit For Konkan Flood Affected People





























































































PM

## Mona

today at 12:04 pm

(3) WhatsApp





P3 EX

A.E. Kalsekir College of Commerces, Balasopara (W); Tal. Vasal, Dist. Palgnar, 401 203. Nallasopara (W); Tal. Vasal, Dist. Palgnar, 401 203.

>

4 of 4

1



PM

Mona

today at 12:04 pm

(3) WhatsApp









N

Principal Shurparaka Educational & Medical Trust's IA. E. Harris College of Arts & A. E. Kalsekar College of Commerce & Management Nellasopara (W): Tal. Vasal. Dist. Palghar - 401 203:

2 of 4







Principal Shurparaka Educational & Medical Trust's M. E. H