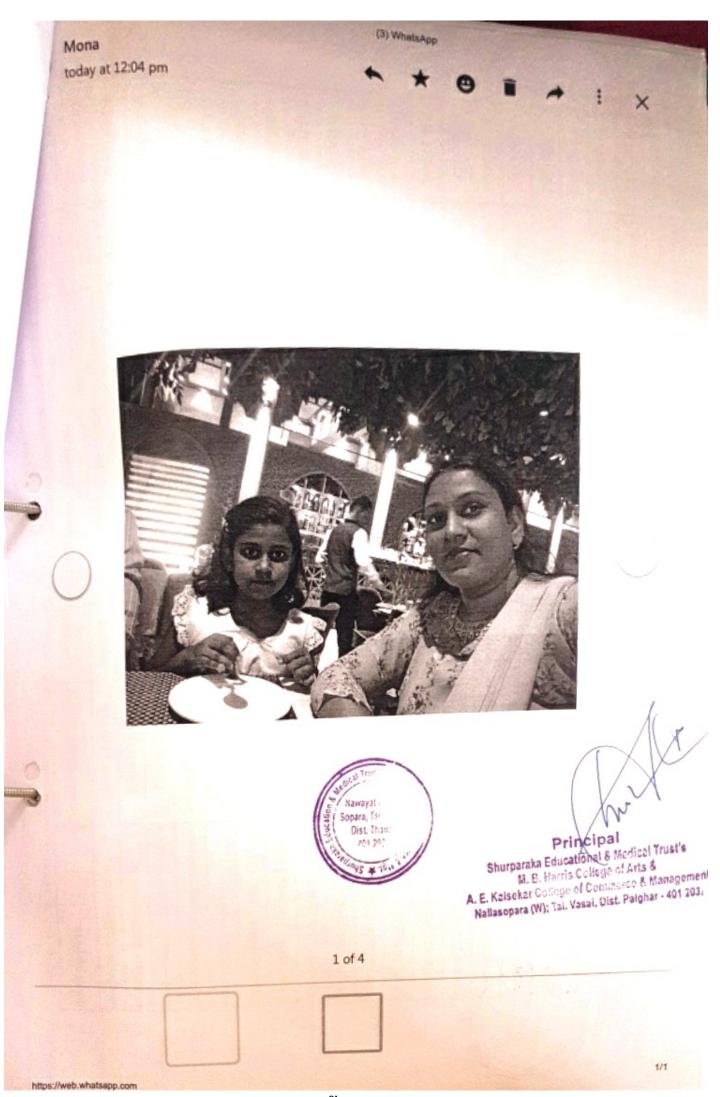

Principal

Principal Shurparaka Educational & Medical Trust's M. B. Harris College of Arts & A. E. Kalsekar College of Commerce & Management Nallasopara (W); Tal. Vasai, Dist. Palghar - 4012