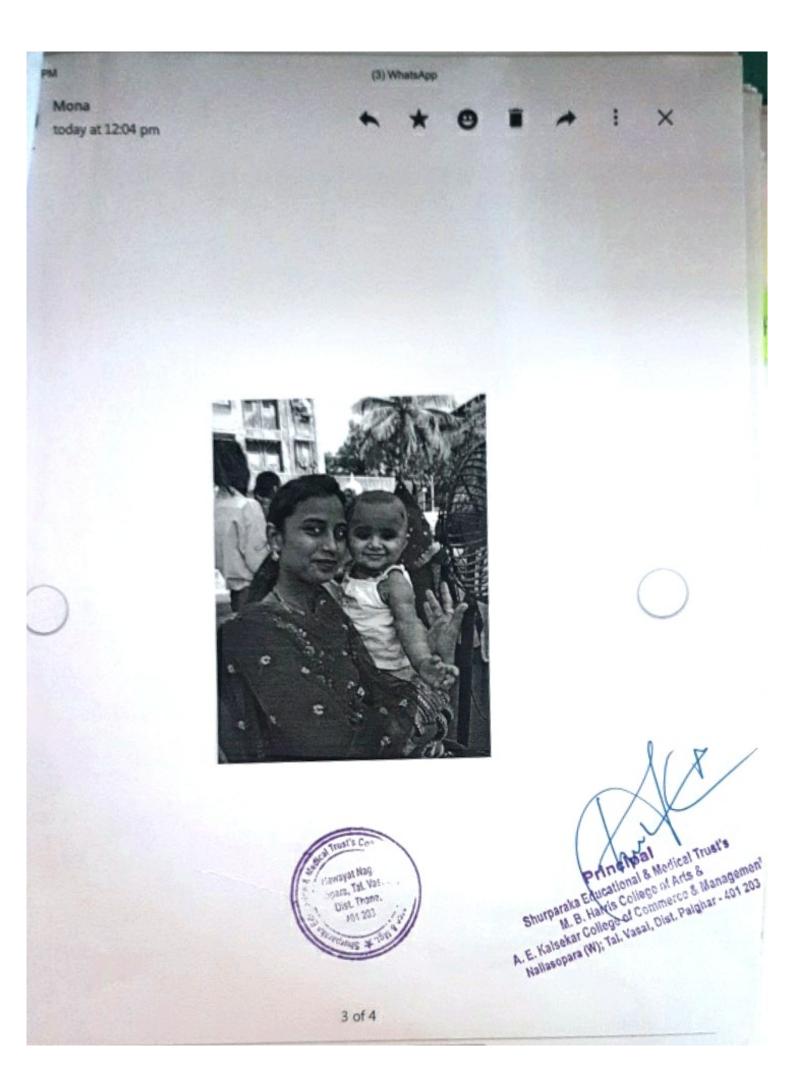

Principal

Principal Shurparaka Educational & Medical Trust's M. B. Harris College of Arts & A. E. Kalsekar College of Commerce & Management Nallasopara (W); Tal. Vasai, Dist. Palghar - 4012