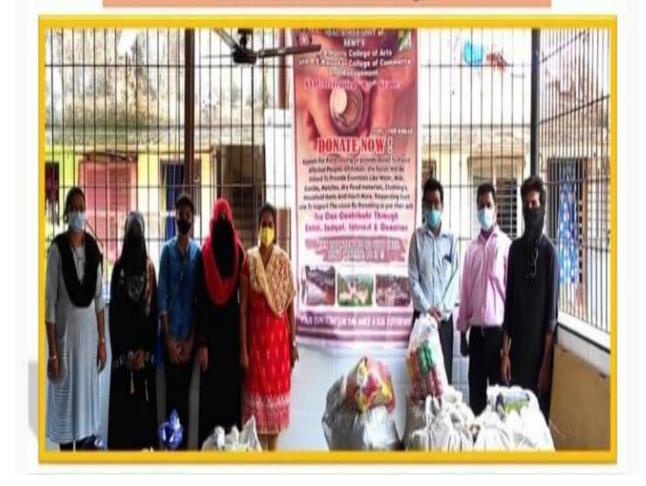

C/ CELIBRO DATE: 214 JULY 2021 han Harris College of Arts & EVENT: DONATION FOR KONKAN RELIEF FUND ATTENDANCE NADIYA KHAN (SYBMS) NARSALE BHAGYALAXMI (SYBAF) SHAIKH FATIMA (SYBAF) MULANI SHAFIYA (SY B.COM) ARSHIYA SHAIKH (SY.BA) NASREEN SHAIKH (SY. BA) ANSHIKA YADAY (SY. BA) MD. SUFYAN (SY. BA) 9 MOHAMMAD (TY.BCOM) 10> HADIYA SHAIKH (TY.BMS) TOTAL DONATION COLLECTED R Shurparake Educational & Medical Trust's 100 ×9 = 900 M. B. Harris College of Asta & A. E. Kalsekar College of Commerce & Management 10×33 = 330 Nallasopara (W); Tal. Vasai, Dist. Palghar - 401 203. 50 ×11 550 20 x 21 420 Coin Extua 100 Total 2576

# S.E.M.T.'s

Moinuddin Burhan Harris College of Arts & A. E. Kalsekar College of Commerce & Mgt. NalaSopara (W) NAAC ACCREDITED WITH "B+" GRADE

Date - 27th July,2021

Event - Konkan Relief Fund Donation

On 27<sup>th</sup> JULY, 2021 NSS volunteers & teachers assembled for donation of Konkan relief fund which is happening due to the occurring of floods in the Konkan region(Mahad and Chiplun region). It started at 11am. Around 10 students were involved in the activity. The NSS volunteers went to neighbourhood areas & shops for collection of money. The collection was rupees 22,576. The donation not only involved cash but also food grains, medicines & clothes. Total material collected include 5-6 bags of clothes( shirts ,pants, dresses) 35-40kg of rice, pulses & flour.