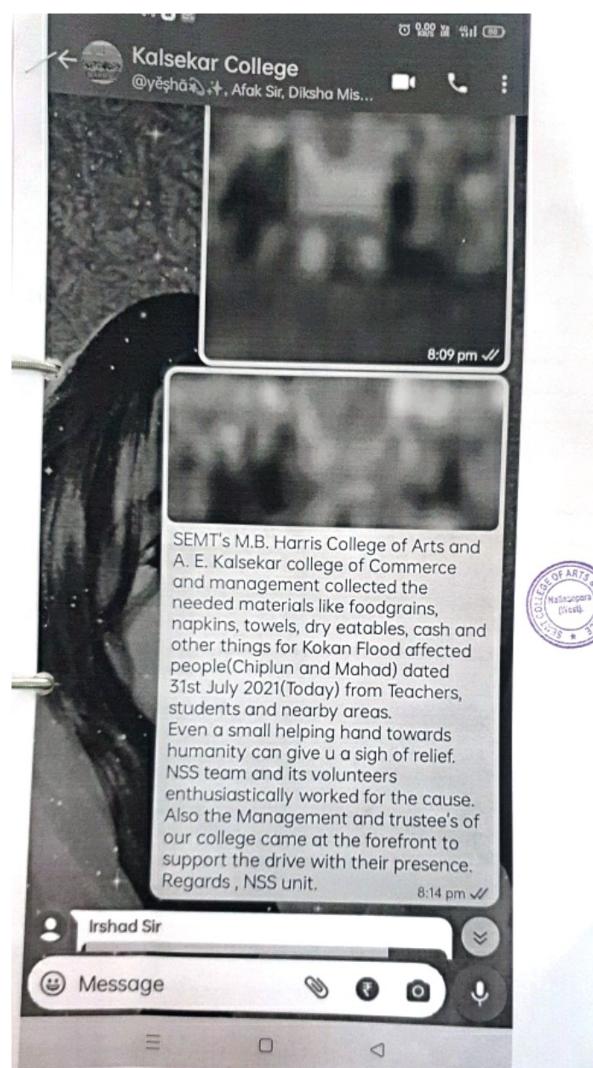

C/ CELIBRO DATE: 214 JULY 2021 han Harris College of Arts & EVENT: DONATION FOR KONKAN RELIEF FUND ATTENDANCE NADIYA KHAN (SYBMS) NARSALE BHAGYALAXMI (SYBAF) SHAIKH FATIMA (SYBAF) MULANI SHAFIYA (SY B.COM) ARSHIYA SHAIKH (SY.BA) NASREEN SHAIKH (SY. BA) ANSHIKA YADAY (SY. BA) MD. SUFYAN (SY. BA) 9 MOHAMMAD (TY.BCOM) 10> HADIYA SHAIKH (TY.BMS) TOTAL DONATION COLLECTED R Shurparake Educational & Medical Trust's 100 ×9 = 900 M. B. Harris College of Asta & A. E. Kalsekar College of Commerce & Management 10×33 = 330 Nallasopara (W); Tal. Vasai, Dist. Palghar - 401 203. 50 ×11 550 20 x 21 420 Coin Extua 100 Total 2576

# S.E.M.T.'s

Moinuddin Burhan Harris College of Arts & A. E. Kalsekar College of Commerce & Mgt. NalaSopara (W) NAAC ACCREDITED WITH "B+" GRADE

Date - 27th July,2021

Event - Konkan Relief Fund Donation

On 27<sup>th</sup> JULY, 2021 NSS volunteers & teachers assembled for donation of Konkan relief fund which is happening due to the occurring of floods in the Konkan region(Mahad and Chiplun region). It started at 11am. Around 10 students were involved in the activity. The NSS volunteers went to neighbourhood areas & shops for collection of money. The collection was rupees 22,576. The donation not only involved cash but also food grains, medicines & clothes. Total material collected include 5-6 bags of clothes( shirts ,pants, dresses) 35-40kg of rice, pulses & flour.

The event ended at 3 pm. At the end prof. Rukhsar Khan (NSS incharge) concluded the event with a vote of thanks.

Incharge

Alor

Asst. Prof Miss. Ruksar Khan

Principal Dr. M.K. Ahmad

Shurparaka Educational & Medical Trust's M. B. Harris College of Asts & A. E. Kalsekar College of Commerce & Menagement Nallasopara (W); Tal. Vasai, Dist. Palghar - 401 203.