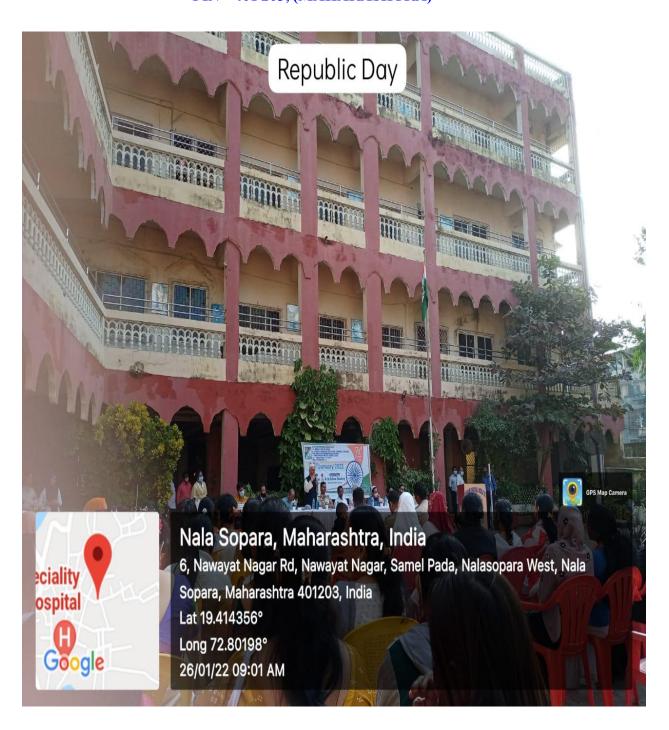

#### S.E.M.T.'s

Moinuddin Burhan Harris College of Arts & A. E. Kalsekar College of Commerce & Mgt. NalaSopara (W) NAAC ACCREDITED WITH "B+" GRADE

Event- Celebration of INDEPENDENCE DAY Date - 15th August, 2021

# NSS Report

On 15<sup>th</sup> August, 2021 Z.B. ZAKARIYA SCHOOL associated with SEMT college had celebrated 75<sup>th</sup> Independence Day of India & everyone was geared up for the occasion . The guests, students, & teachers started pouring in at sharp 8 am . The National Flag was hoisted at 8:30 am by students of 10<sup>th</sup> & 12<sup>th</sup> rankers. Along with our A3 star police officers guests and management of the college . After flag hoisting dhwaj gaan was sung by all with a sense of patriotism followed by rashtragaan. Some school girls did wonderful group singing of patriotic songs,then some speeches were delivered by our guest of honour . Afterwards, students of 10<sup>th</sup> & 12<sup>th</sup> who have excelled in their academic performance were facilitated with presents. As our college has been awarded for green surrounding in the entire palghar district some speeches were given in that regard & all the NSS students & teachers were called on stage for a group picture atlast students returned to the colleges.

Incharge

Asst. Prof Miss. Ruksar Khan

Dr. M.K.

Shurparaka Educational & Medical Trust's M. B. Harris Collego C. Arta & A. E. Kalsekar College of Commorce & Management Nallasopara (W); Tal. Vasai, Dist. Palghar - 401 203.