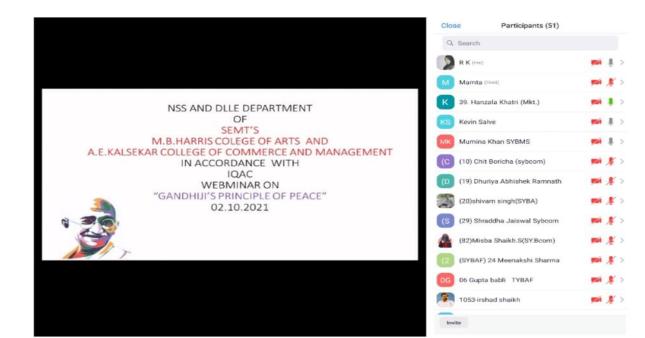

#### Notice

Date: 20-09-2021

All students are hereby informed that N.S.S committee is organizing a webinar on occasion of 52<sup>nd</sup> NSS day and to celebrate 4<sup>th</sup> poshan Maah under Suposhit Bharat Scheme, on identification of SAM Children and IYCF program on behalf of A.E. Kalsekar college of commerce & management on 24/09/2021, Friday at 12.00am on Zoom platform.

Principal Incharge Dr Khalil Ahmad Asst prof Khan Ruksar Tybaf Fybcom Shurparaka Educational & Medical Trust's hi. B. Harris College ci Arts & Tybms Sybcom A. E. Kalsekar College of Commerce & Management Nallasopara (W); Tal. Vasai, Dist. Paignar - 401 203 Fybaf Tybcom Sybaf Fyba Q Nowayat Nagar, Sopara, Tal. Vasal Syba Dist Thane. Tyba Fybms Sybms

Sem T's M.B. Harrois College of Arts & 12 A.E. Kalgebar college of Commerce & Mynot 福泉人 24 9 21 · selv 2412 52nd NSS DAY . (Attendence). 11-1-1 Sign. Sen class. Name . me. I.s. MKt Hanzala khath 2. Keven Salve SYBMS. 3. Mumira khan Sybcom 42 Chit Boncha (Jack I strat Cal Flint ? 5. Dhunya Abhishek Komnath N Troit SYBA -6. Shtrom singh SYBCOM is men a la 7. Shraddha Paiswal SUBcom Misba Shafkh Pry your cod 81 SUBAF lic inat 9. MeenakchtSharma tens TY BAF Gunta Babli mor 10. Chai mary 735 Toshad Sharkh 11. Lingt Madhy Stagw SUBAF melling faulate 12. Sybum e. kh 13. Shousta Khan TYBeom P.Km Pradeep Kumawat 14. Abben 15. YOOD BOND Abbas khokhawala heit men 16. Abida Shaikh 12. Afreen shalkh AINO Dout. Anjal Maurya 18 19 choudhanga faverlya D. Va Trust's C 20: Dissha vaje Nawayat Nagar 21. EDWARD ROLL Sopara, Tal. Vasa HPmanshu MPshru Dist. Thane 22. 23. Isha Kushwaha