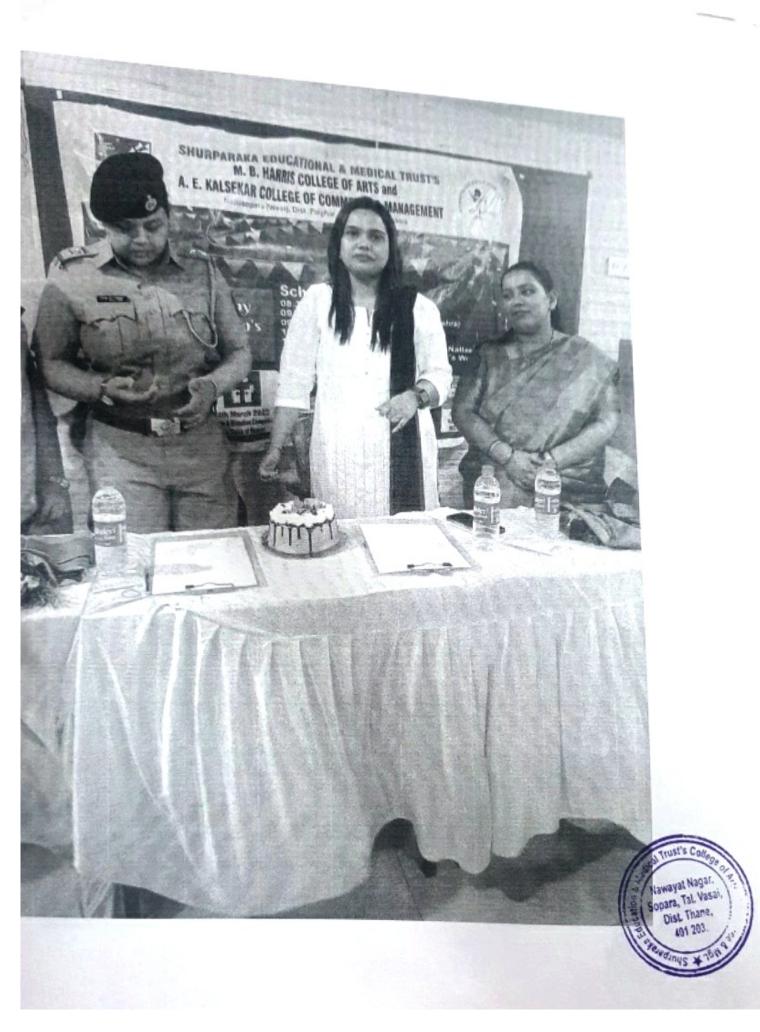

# NSS Report

On 15<sup>th</sup> August, 2021 Z.B. ZAKARIYA SCHOOL associated with SEMT college had celebrated 75<sup>th</sup> Independence Day of India & everyone was geared up for the occasion . The guests, students, & teachers started pouring in at sharp 8 am . The National Flag was hoisted at 8:30 am by students of 10<sup>th</sup> & 12<sup>th</sup> rankers. Along with our A3 star police officers guests and management of the college . After flag hoisting dhwaj gaan was sung by all with a sense of patriotism followed by rashtragaan. Some school girls did wonderful group singing of patriotic songs,then some speeches were delivered by our guest of honour . Afterwards, students of 10<sup>th</sup> & 12<sup>th</sup> who have excelled in their academic performance were facilitated with presents. As our college has been awarded for green surrounding in the entire palghar district some speeches were given in that regard & all the NSS students & teachers were called on stage for a group picture atlast students returned to the colleges.