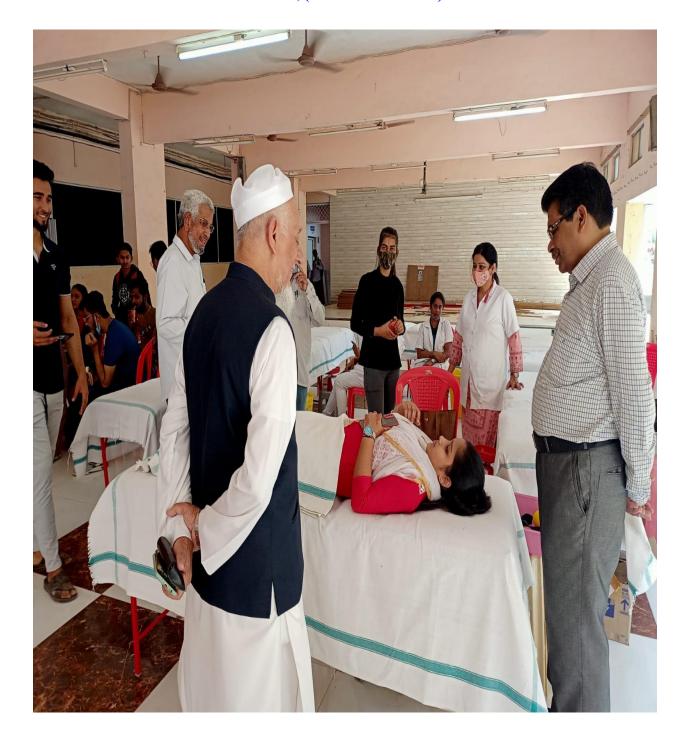

#### WEBINAR ON HEALTH IS WEALTH NSS REPORT

6th September 2021

On 4th September 2021, an online webinar was conducted by NSS Unit on Health is wealth to create awareness about the Safety Precautions to be taken and to deal with mental stress during pandemic on zoom platform. Event started at 10 am, attended by around 97 students who attended the webinar. PPT was presented by Dr Danish Shakeb, explaining the importance of health to be maintained, physically and psychologically, followed by the question and answer session. The event was concluded by NSS Coordinator Asst.Prof Ruksar Khan with vote of thanks.